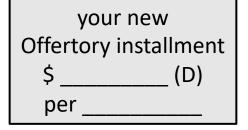

### STEP TWO: Change Offertory (first collection)

| your new              |
|-----------------------|
| DUD2.0 installment    |
| (from previous page)  |
| \$ (B)                |
| per                   |
|                       |
| adjust, if necessary, |

to match offertory

frequency\*

your adjusted
DUD2.0 installment
(if necessary)
\$ \_\_\_\_\_ (B')
per \_\_\_\_

add to

your current
Offertory installment
\$\_\_\_\_\_ (C)
per \_\_\_\_\_

(B or B') + C = D