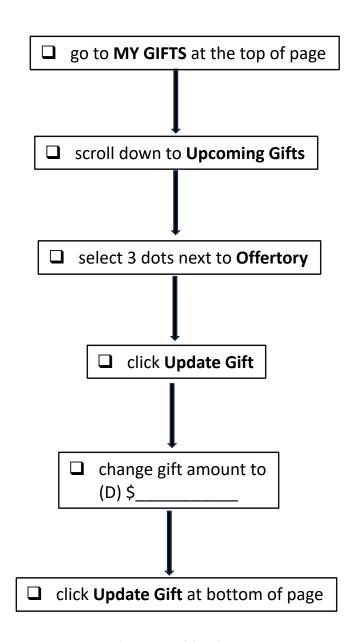

### STEP TWO: Change Offertory (first collection)

| your new              |
|-----------------------|
| DUD2.0 installment    |
| (from previous page)  |
| \$ (B)                |
| per                   |
|                       |
| adjust, if necessary, |

to match offertory

frequency\*

your adjusted
DUD2.0 installment
(if necessary)
\$ \_\_\_\_\_ (B')
per \_\_\_\_

add to

your current
Offertory installment
\$\_\_\_\_\_ (C)
per \_\_\_\_\_

(B or B') + C = D