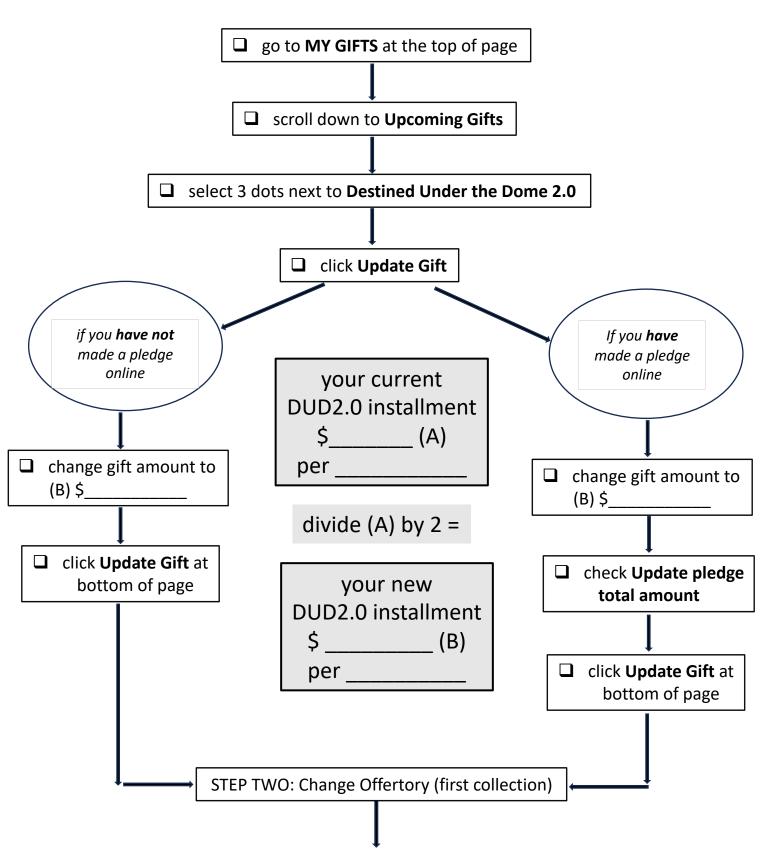

## **Making Adjustments to Your Online Giving**

STEP ONE: Change Destined Under the Dome 2.0